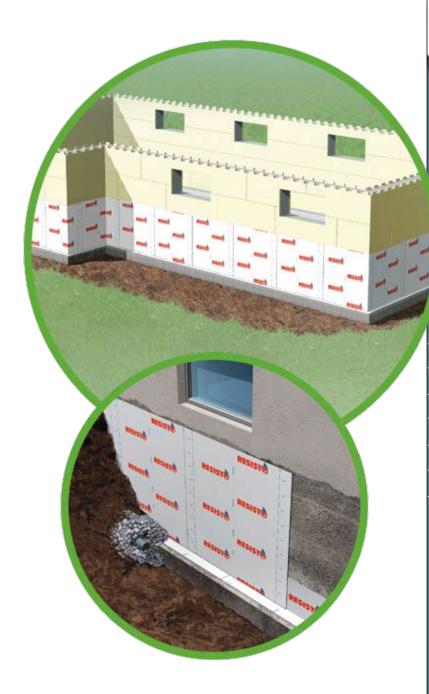

FOUNDATION / ICF WATERPROOFING MEMBRANE has been specially developed for ICF foundation waterproofing.

#### **RECOMMENDED USES**

- ICF foundations (expanded or extruded polystyrene)
- Concrete foundations (primer required)